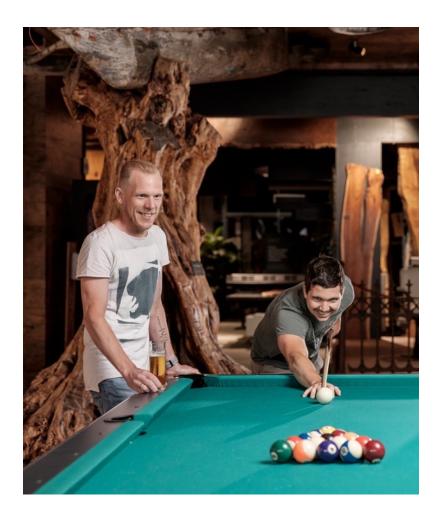

## THE EXPERIENCE WORLD

Fun and games in the midst of an atmospheric world of giant trees. On site there is a pool table, darts, nail stick, table soccer, a touch game table and much more.

A table tennis table and an asphalt curling rink are located in the outdoor area.

Seating for approx. 50 people.