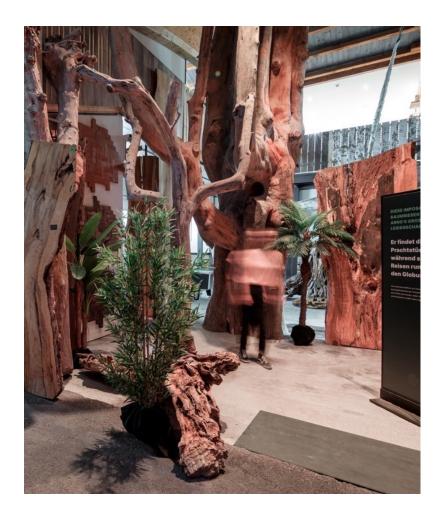

## THE EXPERIENCE WORLD

Fun and games in the midst of an atmospheric world of giant trees. On site there is a pool table, darts, nail stick, table soccer, a touch game table and much more.

A table tennis table and an asphalt curling rink are located in the outdoor area.

Seating for approx. 50 people.