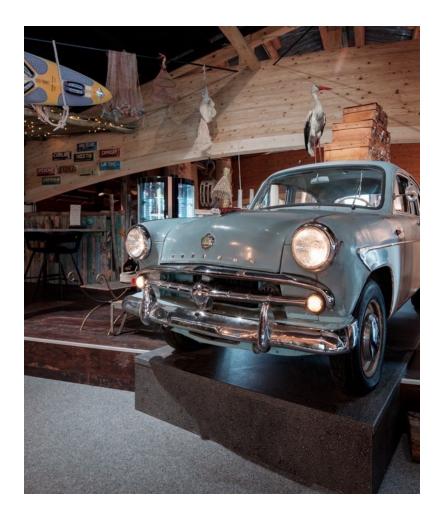

# **THE SHOWROOM**

Perfect location for seminars and lectures in the middle of a unique wood exhibition. Technology and projector available.

Seating for approx. 50 people

Availability:

Monday - Friday from 17.00 p.m. Saturdays from 08.30 a.m.