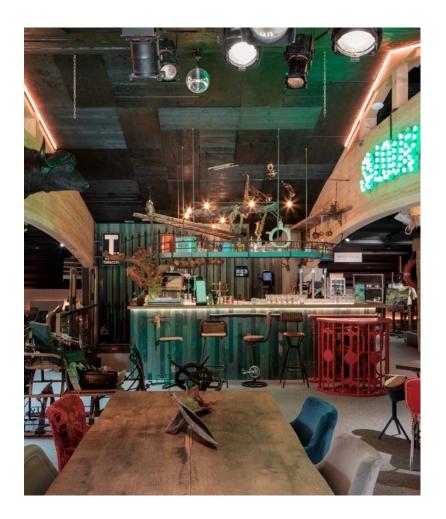

# THE CAFÈ

Cozy bar and café with vintage seating and extravagant furnishings.

The café offers seating for around 50 people.