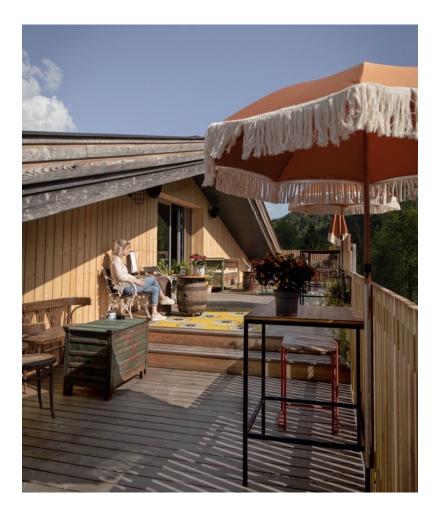

## **TWO ROOF DECKS**

The two roof decks offer a view of the greenery and the Loferer Steinberge mountains - perfect for unwinding.

Seating capacity per terrace: 20-30

We look forward to your event request