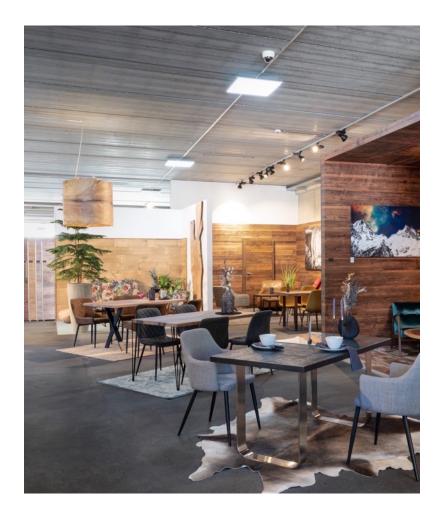

# **THE SHOWROOM**

Perfect location for seminars and lectures in the middle of a unique wood exhibition. Technology and projector available.

Seating for approx. 50 people

Availability:

Monday - Friday from 17.00 p.m. Saturdays from 08.30 a.m.